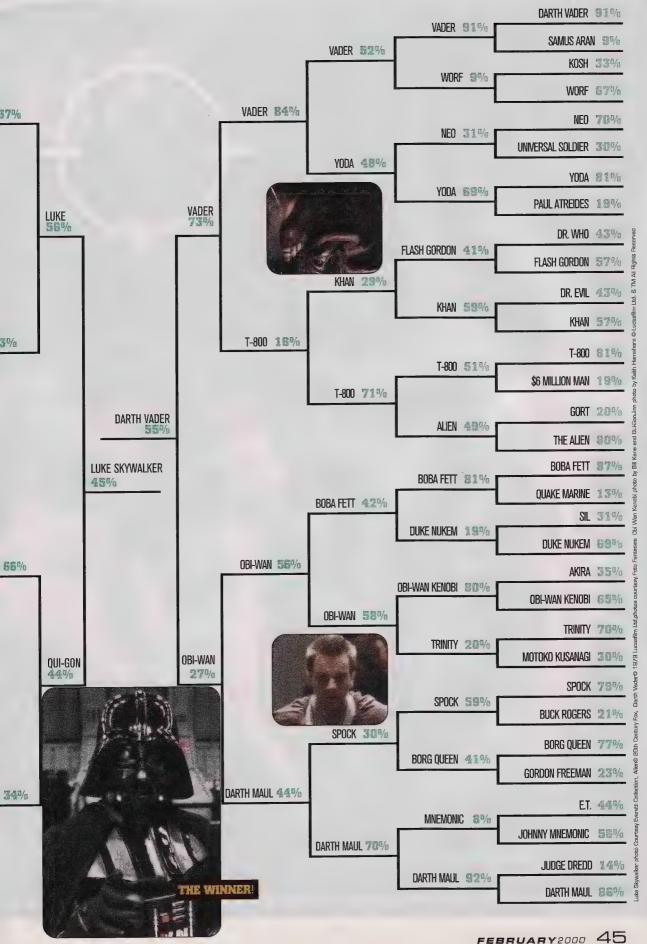

# WHO WILL SURVIVE TO ICTION'S #1 ABACTER?

By the InQuest Gamer staff

he universe is a big place.

But when you throw the likes of the Predator, Darth Vader, the Terminator, Spock and 60 other sci-fi champions together, it's not big enough. Searching through sciencefiction's best movies, TV shows and video games, IQ Gamer recruited the coolest and toughest heroes and villains for a giant, single-elimination, online tournament on our InQuestmag.com website.

You, the fans, decided the outcome. Through six weeks of laser bolts and Jedi mind tricks. tens of thousands of fans cast their votes for each battle, one-by-one knocking contestants off until there was only one character sitting atop the #1 spot.

Who's the greatest sci-fi legend ever? Check out the following match highlights on the road to #1...

Round 1: Crow vs. Captain Kirk. This shouldn't be close, but it is. The macho Kirk almost gets his butt waxed by the smart-talking, no-legs robot from "Mystery Science Theater 3000." But just when it looks hopeless, a well placed phaser blast finally fuses the right circuits. Winner: Kirk with 51% of the vote.

Round 1: Jean-Luc Picard vs. Gorn Captain. In a remake of one of the best classic Trek episodes, Picard matches wits and brawn with the rubbery reptilian Gorn. Kirk outsmarted the Gorn, so, of course, Picard would too, and that much faster. Instead of gunpowder, Picard constructs a nuclear hand grenade out of uranium and a pineapple and, after one last try at diplomacy, eats fried lizard. Winner: Picard with 77% of the vote.

Round 2: Terminator vs. Alien. An extendible jaw and metal-melting drool might make for neat party tricks, but before the Alien can even gnaw through the outer laver of the Terminator's armor, Termi nails it with a half-dozen shotgun blasts to its bulbous bald head. It won't be back. Winner: Terminator with 51% of the vote.

Round 2: Darth Maul vs. Johnny Mnemonic. In the biggest blow-out of the tourney, the outclassed Mnemonic's virtual mind tricks couldn't stand up to a Sith assassin's real mind tricks. Winner: Darth Maul with 92% of the vote.

Round 3: T-1000 vs. Luke Skywalker. Telekinetic Jedi powers hold a wildly thrashing liquid Terminator at bay as the Force begins to squeeze and squeeze and squeeze. Winner: Luke with 59% of the vote.

Round 3: Darth Vader vs. Yoda. Two masters of the Force. One evil. One a muppet. It was a toss up. Winner: Vader with 52% of the vote.

Final 8: Predator vs. Luke. Invisibility means nothing to a Jedi Master who, at 100 paces, can sense a flea frolicking in wookiee fur. Luke's lightsaber adds another head to the Predator's collection; Pred just couldn't appreciate it. Winner: Luke with 63% of the vote.

Final 8: Obi-Wan vs. Darth Maul. Obi-Wan splits the vote in his favor a la "Episode I." Winner: Obi-Wan with 56% of the vote.

Final 4: Luke vs. Qui-Gon Jinn. Too bad they never met, cause this would be a tough fight. But in a fan vote Luke's a legend and Qui is quickly gone. Winner: Luke with 56% of the vote.

Final 4: Obi-Wan vs. Vader. Hey, it's a time paradox: A young Obi-Wan fighting Darth 20 years prior to an elder Obi-Wan dying in a fight with Vader. Same result. Winner: Vader with 73% of the vote.

The Finals: Luke Skywalker vs. Darth Vader. Vader won round one in "The Empire Strikes Back." Luke took the second round in "Return of the Jedi." The third round? Well, since Luke got a little help in his second round victory with a repentant Vader, Darth makes quick work of his son and soon has him whining like the schoolgirl we all know he is.

Despite the results, IQ Gamer disavows any knowledge of George Lucas bribes in the office. Though the jawa toilet paper is cool.